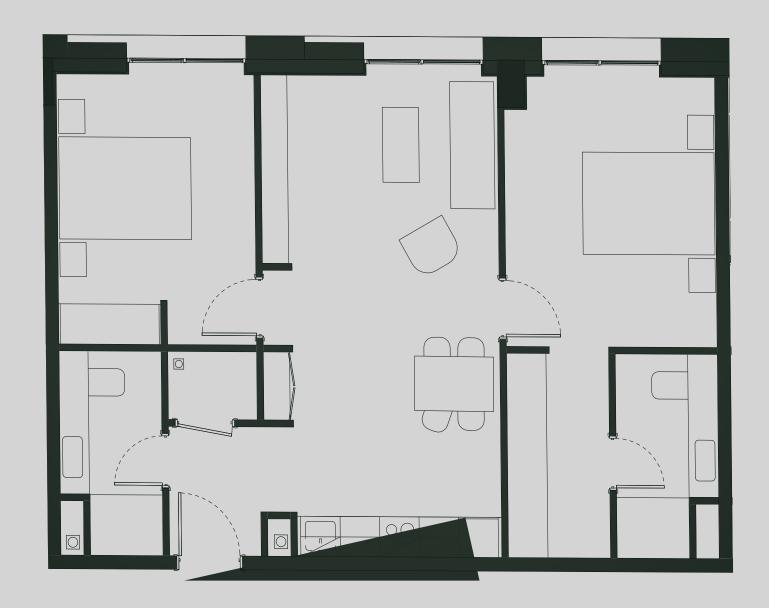

## Ancoats Gardens

## Apartment 404

Apartment Type: 2 BED Size (m<sup>2</sup>): 70

\*\*Disclaimer Our property images and details are for reference purposes only. The images (including computer generated images) and details of the properties (and any communal or otherwise available areas) are illustrative, are not guaranteed to be accurate and should be used for guidance purposes only. Individual properties may therefore differ. All images, photographs and dimensions are not intended to be relied upon for, nor to form part of, any contract unless specifically incorporated in writing into the contract. Although we have made every effort to display and detail the properties carefully and in a way which is not misleading to you, we cannot guarantee their accuracy.\*\*