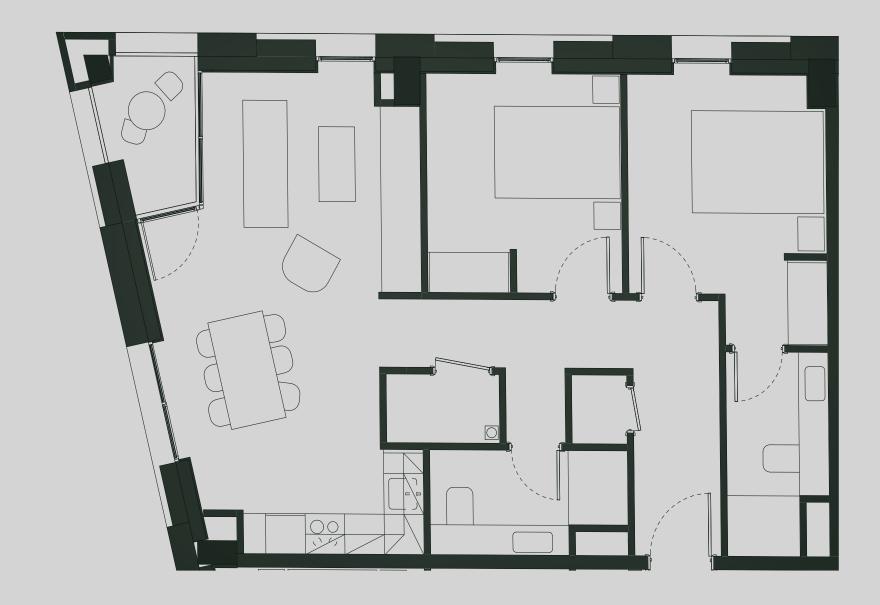

## Ancoats Gardens

Apartment 403

Apartment Type: 2 BED Size (m²): 71

\*\*Disclaimer Our property images and details are for reference purposes only. The images (including computer generated images) and details of the properties (and any communal or otherwise available areas) are illustrative, are not guaranteed to be accurate and should be used for guidance purposes only. Individual properties may therefore differ. All images, photographs and dimensions are not intended to be relied upon for, nor to form part of, any contract unless specifically incorporated in writing into the contract. Although we have made every effort to display and detail the properties carefully and in a way which is not misleading to you, we cannot guarantee their accuracy.\*\*