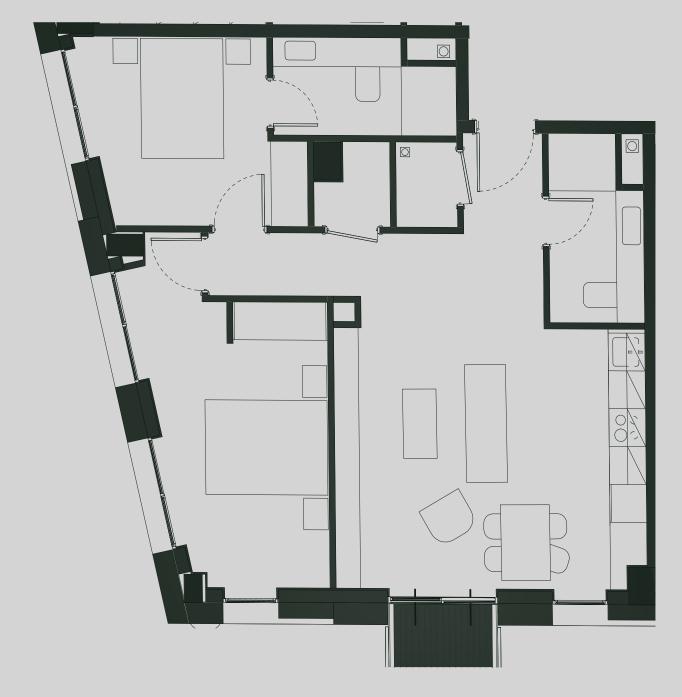

## Ancoats Gardens

Apartment 402

Apartment Type: 2 BED Size (m²): 68

\*\*Disclaimer Our property images and details are for reference purposes only. The images (including computer generated images) and details of the properties (and any communal or otherwise available areas) are illustrative, are not guaranteed to be accurate and should be used for guidance purposes only. Individual properties may therefore differ. All images, photographs and dimensions are not intended to be relied upon for, nor to form part of, any contract unless specifically incorporated in writing into the contract. Although we have made every effort to display and detail the properties carefully and in a way which is not misleading to you, we cannot guarantee their accuracy.\*\*