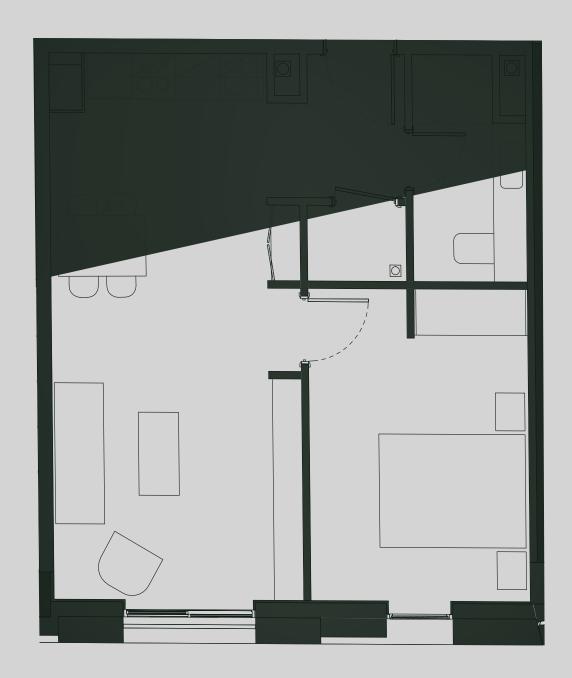

## Ancoats Gardens

**Apartment 401** 

Apartment Type: 1 BED Size (m²): 46

\*\*Disclaimer Our property images and details are for reference purposes only. The images (including computer generated images) and details of the properties (and any communal or otherwise available areas) are illustrative, are not guaranteed to be accurate and should be used for guidance purposes only. Individual properties may therefore differ. All images, photographs and dimensions are not intended to be relied upon for, nor to form part of, any contract unless specifically incorporated in writing into the contract. Although we have made every effort to display and detail the properties carefully and in a way which is not misleading to you, we cannot guarantee their accuracy.\*\*