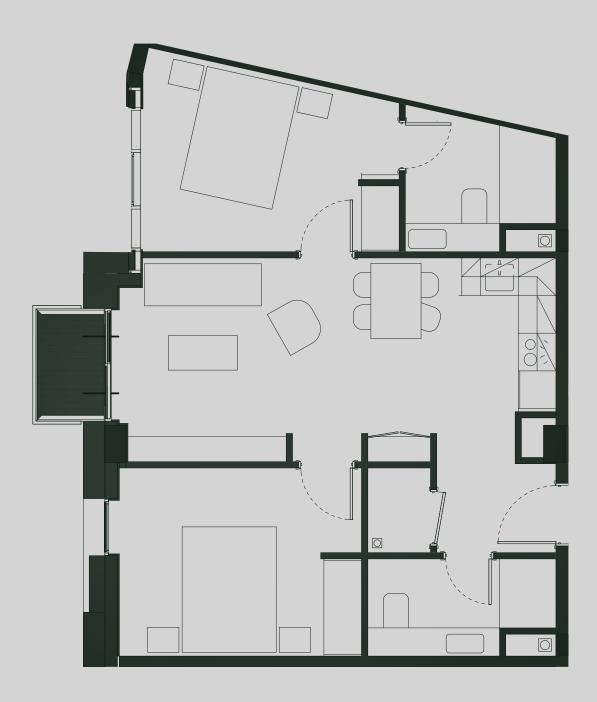

## Ancoats Gardens

Apartment 316

Apartment Type: 2 BED Size (m²): 60

\*\*Disclaimer Our property images and details are for reference purposes only. The images (including computer generated images) and details of the properties (and any communal or otherwise available areas) are illustrative, are not guaranteed to be accurate and should be used for guidance purposes only. Individual properties may therefore differ. All images, photographs and dimensions are not intended to be relied upon for, nor to form part of, any contract unless specifically incorporated in writing into the contract. Although we have made every effort to display and detail the properties carefully and in a way which is not misleading to you, we cannot guarantee their accuracy.\*\*