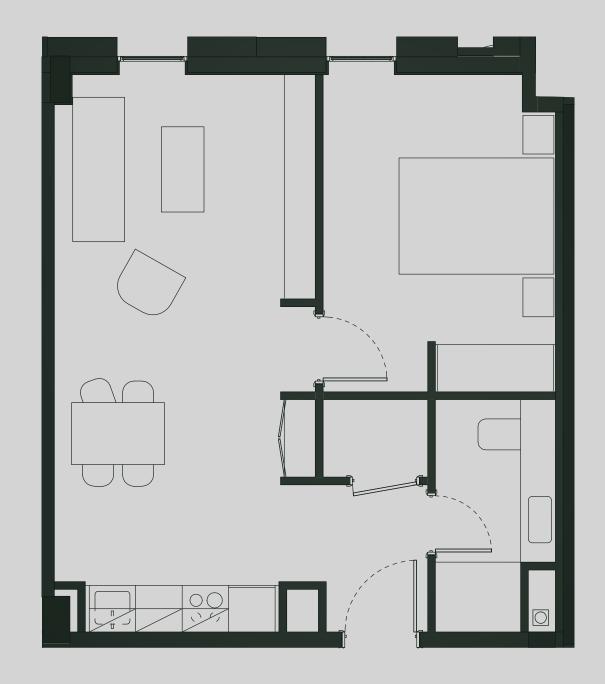

## Ancoats Gardens

**Apartment 314** 

Apartment Type: 1 BED Size (m²): 45

\*\*Disclaimer Our property images and details are for reference purposes only. The images (including computer generated images) and details of the properties (and any communal or otherwise available areas) are illustrative, are not guaranteed to be accurate and should be used for guidance purposes only. Individual properties may therefore differ. All images, photographs and dimensions are not intended to be relied upon for, nor to form part of, any contract unless specifically incorporated in writing into the contract. Although we have made every effort to display and detail the properties carefully and in a way which is not misleading to you, we cannot guarantee their accuracy.\*\*