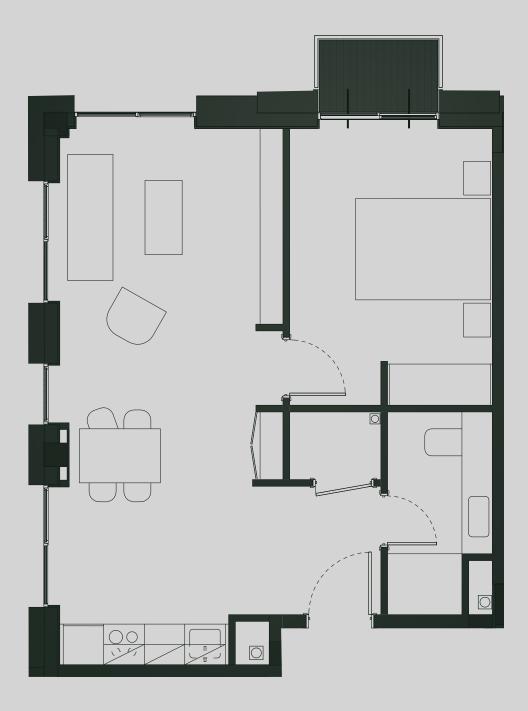

## Ancoats Gardens

**Apartment 313** 

Apartment Type: 1 BED Size (m²): 49

\*\*Disclaimer Our property images and details are for reference purposes only. The images (including computer generated images) and details of the properties (and any communal or otherwise available areas) are illustrative, are not guaranteed to be accurate and should be used for guidance purposes only. Individual properties may therefore differ. All images, photographs and dimensions are not intended to be relied upon for, nor to form part of, any contract unless specifically incorporated in writing into the contract. Although we have made every effort to display and detail the properties carefully and in a way which is not misleading to you, we cannot guarantee their accuracy.\*\*