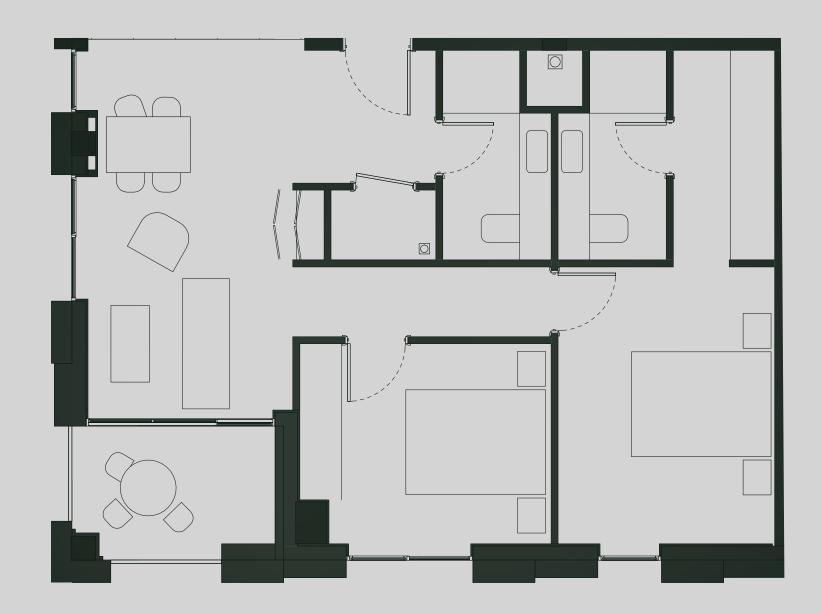

## Ancoats Gardens

**Apartment 312** 

Apartment Type: 2 BED Size (m²): 72

\*\*Disclaimer Our property images and details are for reference purposes only. The images (including computer generated images) and details of the properties (and any communal or otherwise available areas) are illustrative, are not guaranteed to be accurate and should be used for guidance purposes only. Individual properties may therefore differ. All images, photographs and dimensions are not intended to be relied upon for, nor to form part of, any contract unless specifically incorporated in writing into the contract. Although we have made every effort to display and detail the properties carefully and in a way which is not misleading to you, we cannot guarantee their accuracy.\*\*