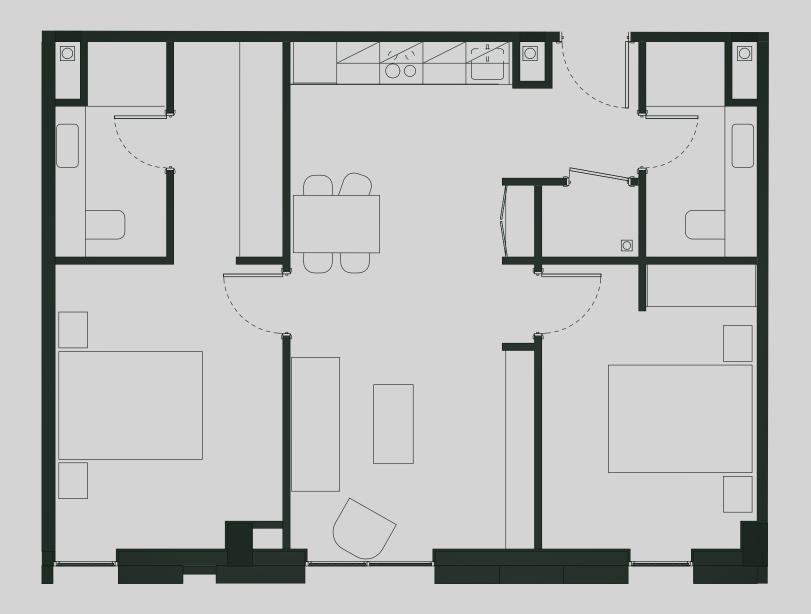

## Ancoats Gardens

**Apartment 311** 

Apartment Type: 2 BED Size (m²): 68

\*\*Disclaimer Our property images and details are for reference purposes only. The images (including computer generated images) and details of the properties (and any communal or otherwise available areas) are illustrative, are not guaranteed to be accurate and should be used for guidance purposes only. Individual properties may therefore differ. All images, photographs and dimensions are not intended to be relied upon for, nor to form part of, any contract unless specifically incorporated in writing into the contract. Although we have made every effort to display and detail the properties carefully and in a way which is not misleading to you, we cannot guarantee their accuracy.\*\*