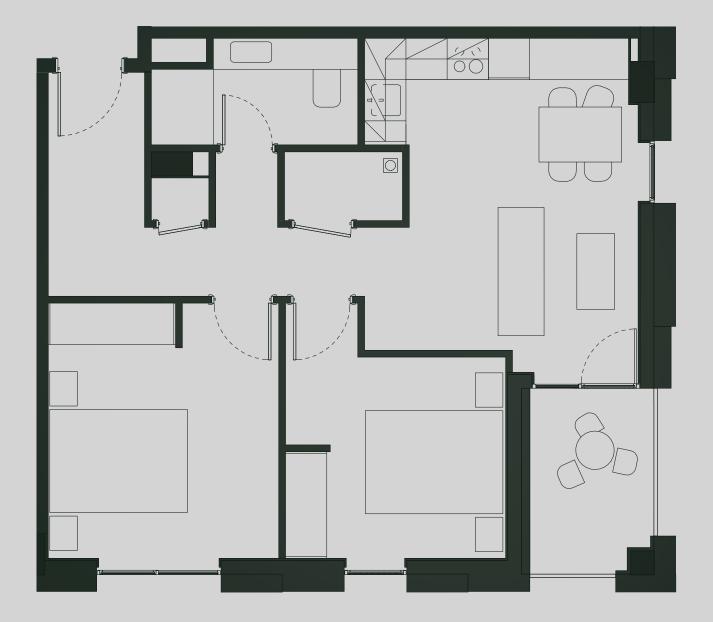

## Apartment 310

Apartment Type: 2 BED Size (m²): 64

\*\*Disclaimer Our property images and details are for reference purposes only. The images (including computer generated images) and details of the properties (and any communal or otherwise available areas) are illustrative, are not guaranteed to be accurate and should be used for guidance purposes only. Individual properties may therefore differ. All images, photographs and dimensions are not intended to be relied upon for, nor to form part of, any contract unless specifically incorporated in writing into the contract. Although we have made every effort to display and detail the properties carefully and in a way which is not misleading to you, we cannot guarantee their accuracy.\*\*