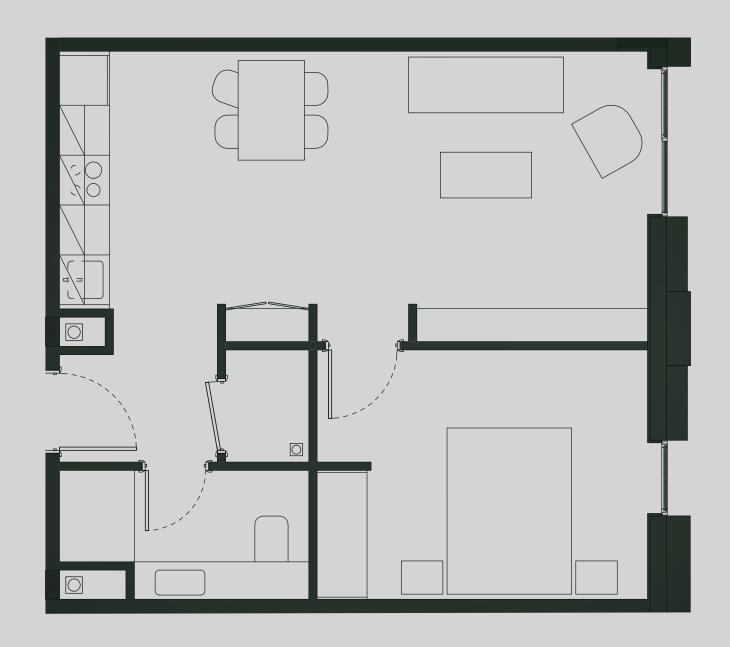

## Ancoats Gardens

Apartment 309

Apartment Type: 1 BED Size (m²): 46

\*\*Disclaimer Our property images and details are for reference purposes only. The images (including computer generated images) and details of the properties (and any communal or otherwise available areas) are illustrative, are not guaranteed to be accurate and should be used for guidance purposes only. Individual properties may therefore differ. All images, photographs and dimensions are not intended to be relied upon for, nor to form part of, any contract unless specifically incorporated in writing into the contract. Although we have made every effort to display and detail the properties carefully and in a way which is not misleading to you, we cannot guarantee their accuracy.\*\*