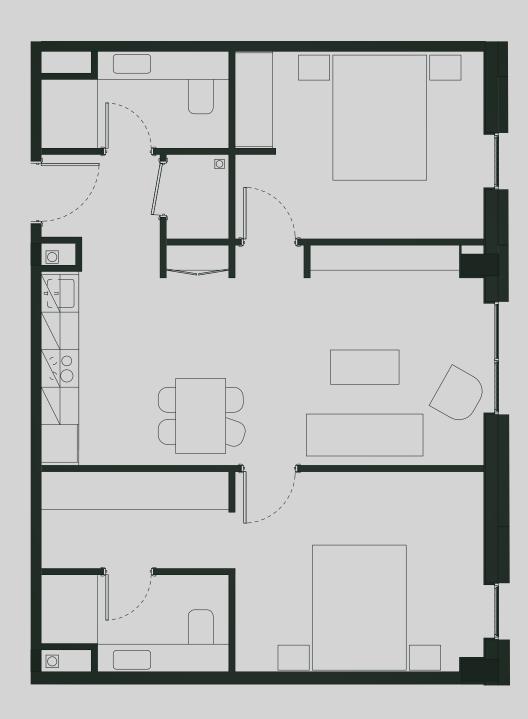

## Ancoats Gardens

Apartment 308

Apartment Type: 2 BED Size (m²): 69

\*\*Disclaimer Our property images and details are for reference purposes only. The images (including computer generated images) and details of the properties (and any communal or otherwise available areas) are illustrative, are not guaranteed to be accurate and should be used for guidance purposes only. Individual properties may therefore differ. All images, photographs and dimensions are not intended to be relied upon for, nor to form part of, any contract unless specifically incorporated in writing into the contract. Although we have made every effort to display and detail the properties carefully and in a way which is not misleading to you, we cannot guarantee their accuracy.\*\*