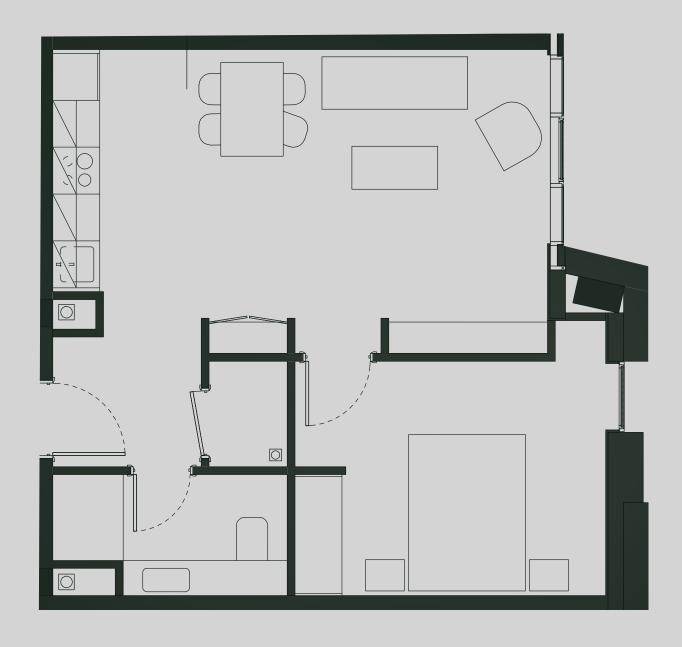

## Ancoats Gardens

Apartment 307

Apartment Type: 1 BED Size (m²): 46

\*\*Disclaimer Our property images and details are for reference purposes only. The images (including computer generated images) and details of the properties (and any communal or otherwise available areas) are illustrative, are not guaranteed to be accurate and should be used for guidance purposes only. Individual properties may therefore differ. All images, photographs and dimensions are not intended to be relied upon for, nor to form part of, any contract unless specifically incorporated in writing into the contract. Although we have made every effort to display and detail the properties carefully and in a way which is not misleading to you, we cannot guarantee their accuracy.\*\*