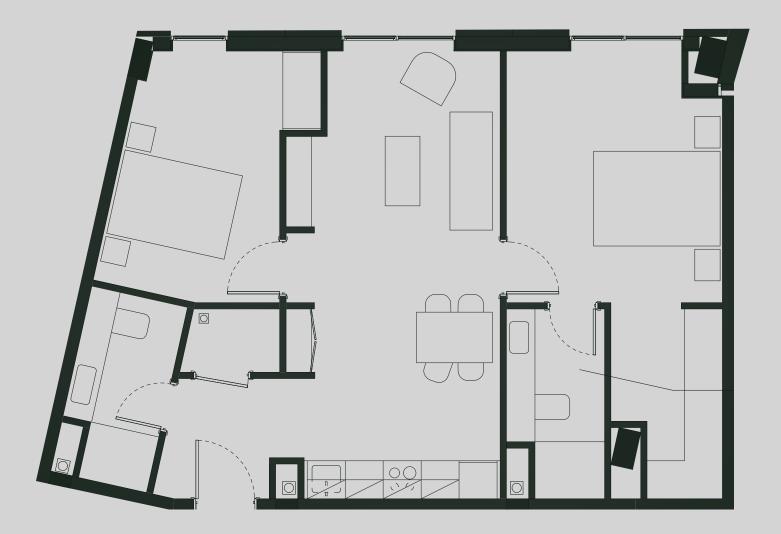

## Ancoats Gardens

## Apartment 306

Apartment Type: 2 BED Size (m<sup>2</sup>): 68

\*\*Disclaimer Our property images and details are for reference purposes only. The images (including computer generated images) and details of the properties (and any communal or otherwise available areas) are illustrative, are not guaranteed to be accurate and should be used for guidance purposes only. Individual properties may therefore differ. All images, photographs and dimensions are not intended to be relied upon for, nor to form part of, any contract unless specifically incorporated in writing into the contract. Although we have made every effort to display and detail the properties carefully and in a way which is not misleading to you, we cannot guarantee their accuracy.\*\*