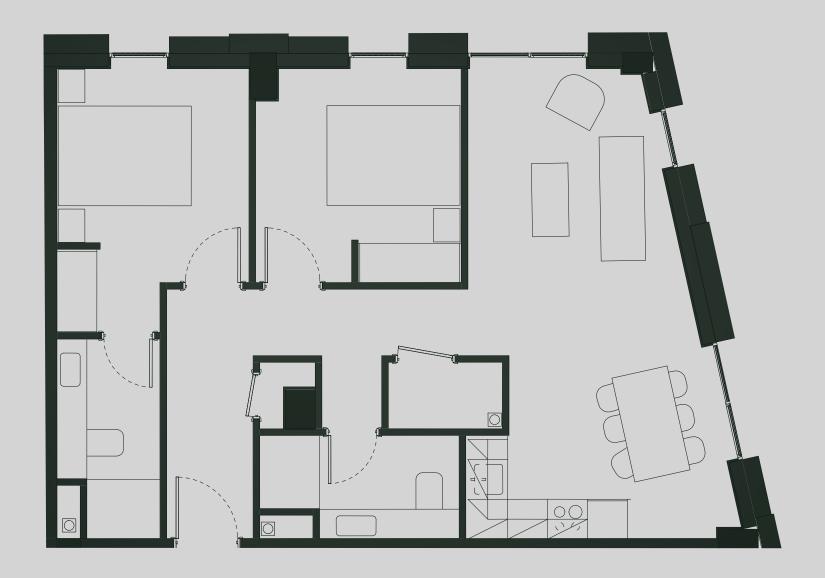

## Ancoats Gardens

Apartment 305

Apartment Type: 2 BED Size (m²): 67

\*\*Disclaimer Our property images and details are for reference purposes only. The images (including computer generated images) and details of the properties (and any communal or otherwise available areas) are illustrative, are not guaranteed to be accurate and should be used for guidance purposes only. Individual properties may therefore differ. All images, photographs and dimensions are not intended to be relied upon for, nor to form part of, any contract unless specifically incorporated in writing into the contract. Although we have made every effort to display and detail the properties carefully and in a way which is not misleading to you, we cannot guarantee their accuracy.\*\*