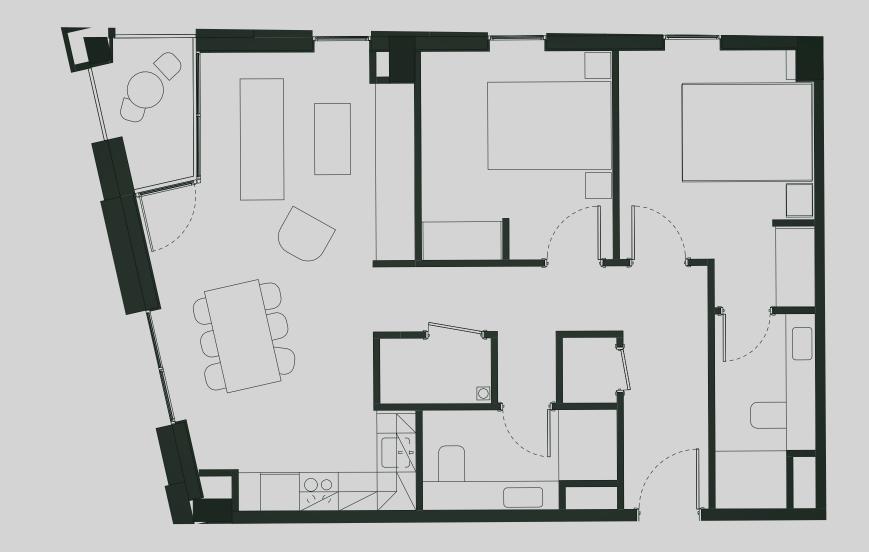

## Ancoats Gardens

Apartment 303

Apartment Type: 2 BED Size (m²): 71

\*\*Disclaimer Our property images and details are for reference purposes only. The images (including computer generated images) and details of the properties (and any communal or otherwise available areas) are illustrative, are not guaranteed to be accurate and should be used for guidance purposes only. Individual properties may therefore differ. All images, photographs and dimensions are not intended to be relied upon for, nor to form part of, any contract unless specifically incorporated in writing into the contract. Although we have made every effort to display and detail the properties carefully and in a way which is not misleading to you, we cannot guarantee their accuracy.\*\*