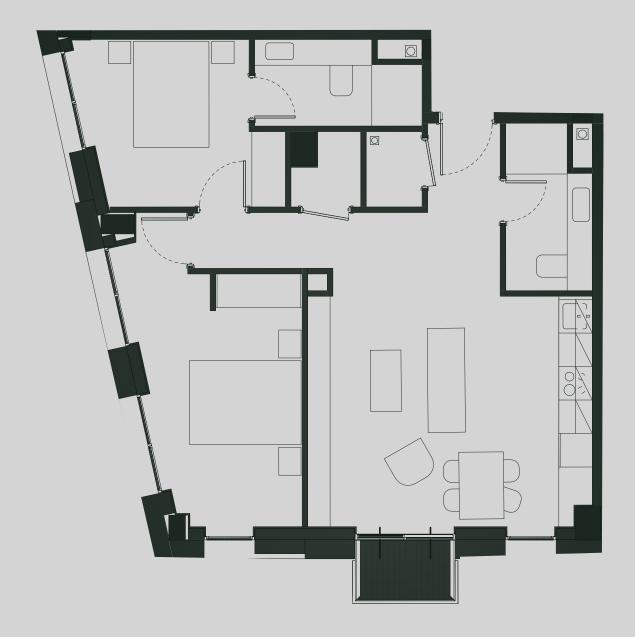

## Ancoats Gardens

Apartment 302

Apartment Type: 2 BED Size (m²): 68

\*\*Disclaimer Our property images and details are for reference purposes only. The images (including computer generated images) and details of the properties (and any communal or otherwise available areas) are illustrative, are not guaranteed to be accurate and should be used for guidance purposes only. Individual properties may therefore differ. All images, photographs and dimensions are not intended to be relied upon for, nor to form part of, any contract unless specifically incorporated in writing into the contract. Although we have made every effort to display and detail the properties carefully and in a way which is not misleading to you, we cannot guarantee their accuracy.\*\*