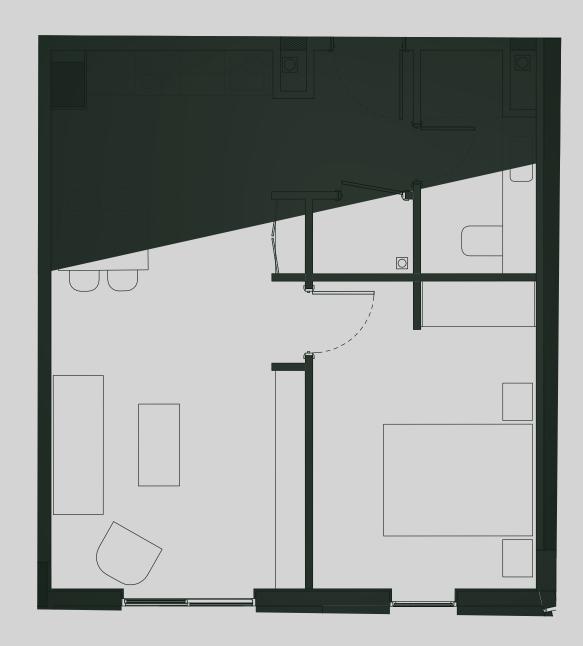

## Ancoats Gardens

**Apartment 301** 

Apartment Type: 1 BED Size (m²): 46

\*\*Disclaimer Our property images and details are for reference purposes only. The images (including computer generated images) and details of the properties (and any communal or otherwise available areas) are illustrative, are not guaranteed to be accurate and should be used for guidance purposes only. Individual properties may therefore differ. All images, photographs and dimensions are not intended to be relied upon for, nor to form part of, any contract unless specifically incorporated in writing into the contract. Although we have made every effort to display and detail the properties carefully and in a way which is not misleading to you, we cannot guarantee their accuracy.\*\*