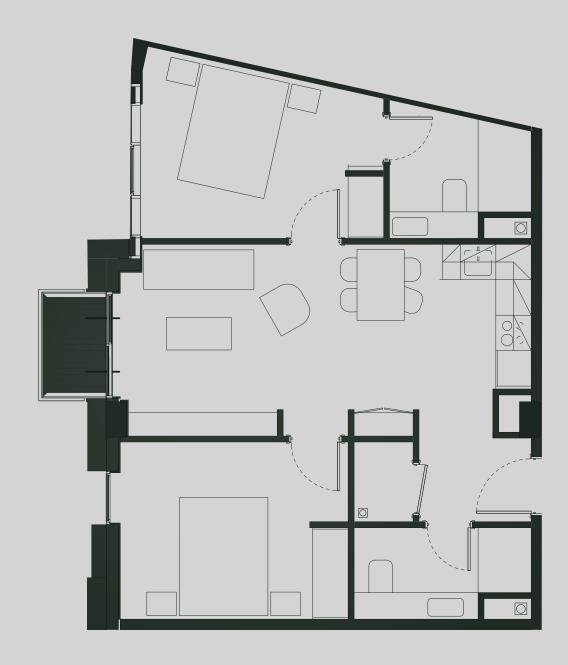

## Ancoats Gardens

Apartment 216

Apartment Type: 2 BED Size (m²): 60

\*\*Disclaimer Our property images and details are for reference purposes only. The images (including computer generated images) and details of the properties (and any communal or otherwise available areas) are illustrative, are not guaranteed to be accurate and should be used for guidance purposes only. Individual properties may therefore differ. All images, photographs and dimensions are not intended to be relied upon for, nor to form part of, any contract unless specifically incorporated in writing into the contract. Although we have made every effort to display and detail the properties carefully and in a way which is not misleading to you, we cannot guarantee their accuracy.\*\*