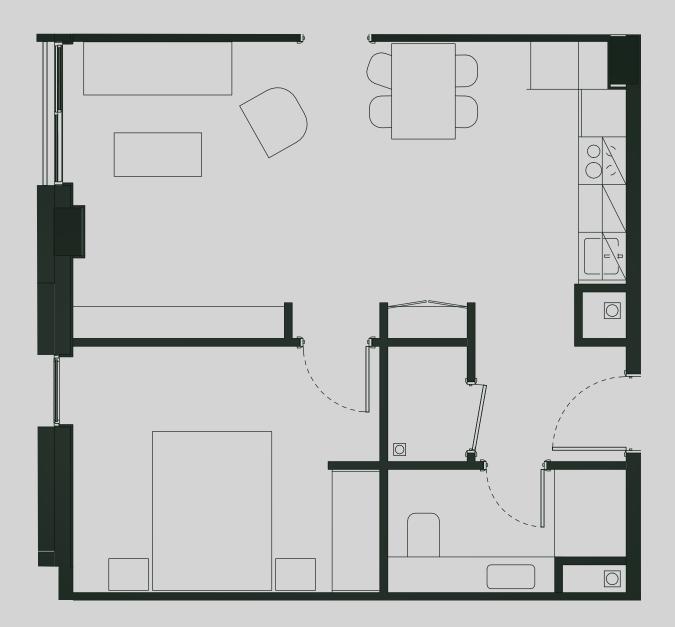

## Apartment 215

Apartment Type: 2 BED Size (m<sup>2</sup>): 71

\*\*Disclaimer Our property images and details are for reference purposes only. The images (including computer generated images) and details of the properties (and any communal or otherwise available areas) are illustrative, are not guaranteed to be accurate and should be used for guidance purposes only. Individual properties may therefore differ. All images, photographs and dimensions are not intended to be relied upon for, nor to form part of, any contract unless specifically incorporated in writing into the contract. Although we have made every effort to display and detail the properties carefully and in a way which is not misleading to you, we cannot guarantee their accuracy.\*\*