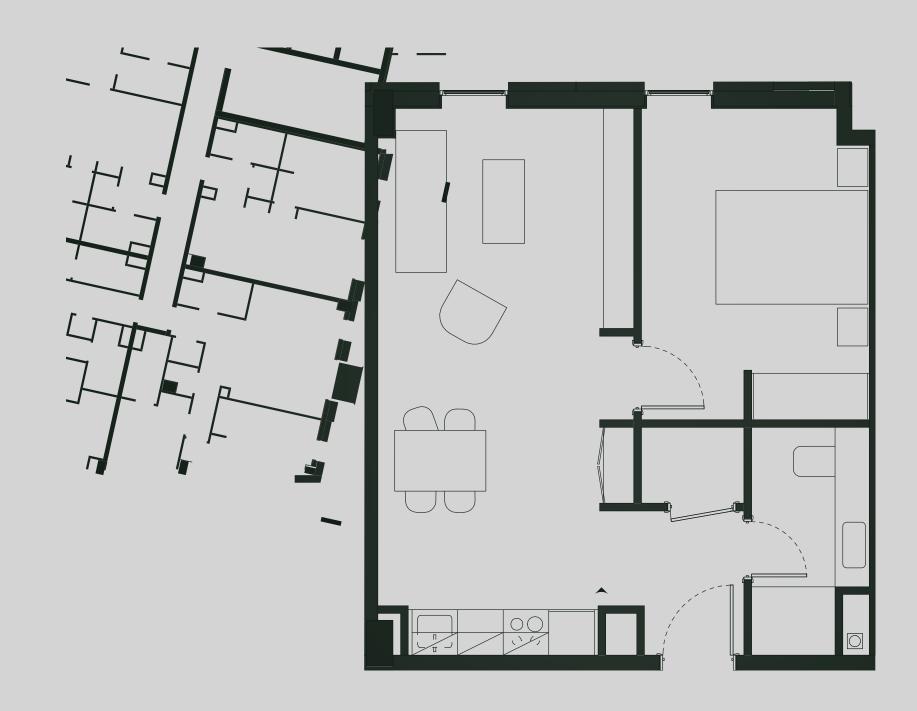

## Ancoats Gardens

Apartment 214

Apartment Type: 1 BED Size (m²): 45

\*\*Disclaimer Our property images and details are for reference purposes only. The images (including computer generated images) and details of the properties (and any communal or otherwise available areas) are illustrative, are not guaranteed to be accurate and should be used for guidance purposes only. Individual properties may therefore differ. All images, photographs and dimensions are not intended to be relied upon for, nor to form part of, any contract unless specifically incorporated in writing into the contract. Although we have made every effort to display and detail the properties carefully and in a way which is not misleading to you, we cannot guarantee their accuracy.\*\*