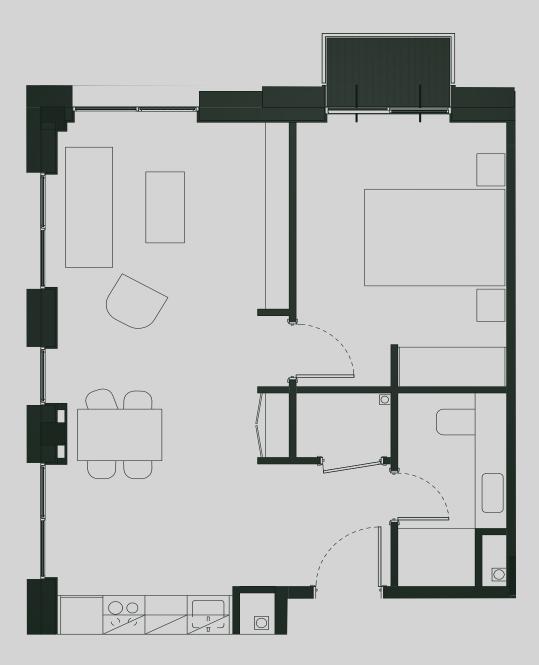

## Ancoats Gardens

**Apartment 213** 

Apartment Type: 1 BED Size (m²): 49

\*\*Disclaimer Our property images and details are for reference purposes only. The images (including computer generated images) and details of the properties (and any communal or otherwise available areas) are illustrative, are not guaranteed to be accurate and should be used for guidance purposes only. Individual properties may therefore differ. All images, photographs and dimensions are not intended to be relied upon for, nor to form part of, any contract unless specifically incorporated in writing into the contract. Although we have made every effort to display and detail the properties carefully and in a way which is not misleading to you, we cannot guarantee their accuracy.\*\*