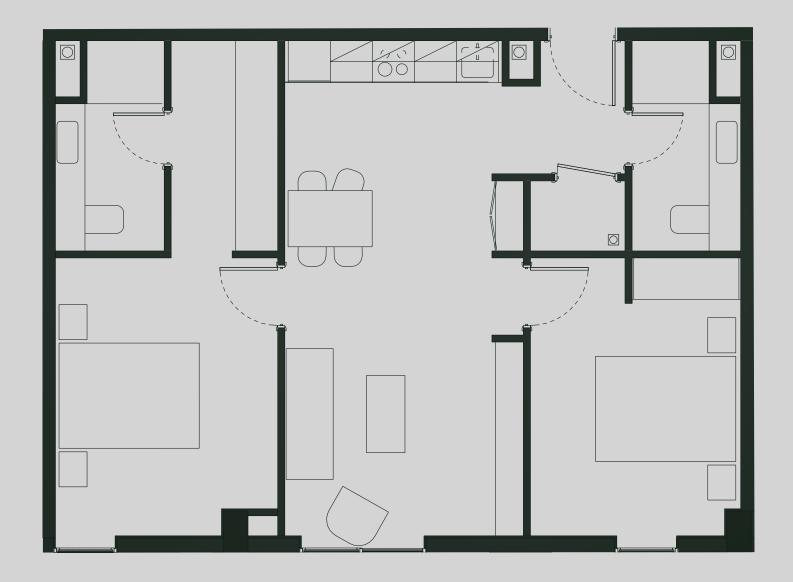

## Ancoats Gardens

**Apartment 211** 

Apartment Type: 2 BED Size (m²): 68

\*\*Disclaimer Our property images and details are for reference purposes only. The images (including computer generated images) and details of the properties (and any communal or otherwise available areas) are illustrative, are not guaranteed to be accurate and should be used for guidance purposes only. Individual properties may therefore differ. All images, photographs and dimensions are not intended to be relied upon for, nor to form part of, any contract unless specifically incorporated in writing into the contract. Although we have made every effort to display and detail the properties carefully and in a way which is not misleading to you, we cannot guarantee their accuracy.\*\*