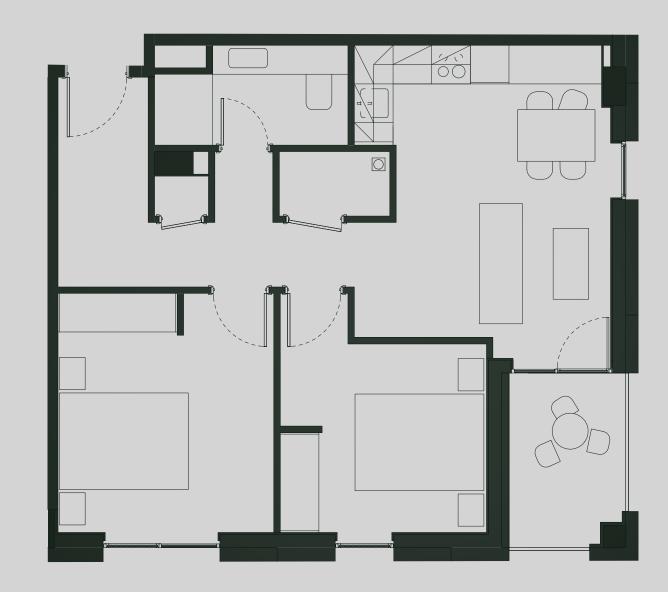

## Ancoats Gardens

Apartment 210

Apartment Type: 2 BED Size (m²): 64

\*\*Disclaimer Our property images and details are for reference purposes only. The images (including computer generated images) and details of the properties (and any communal or otherwise available areas) are illustrative, are not guaranteed to be accurate and should be used for guidance purposes only. Individual properties may therefore differ. All images, photographs and dimensions are not intended to be relied upon for, nor to form part of, any contract unless specifically incorporated in writing into the contract. Although we have made every effort to display and detail the properties carefully and in a way which is not misleading to you, we cannot guarantee their accuracy.\*\*