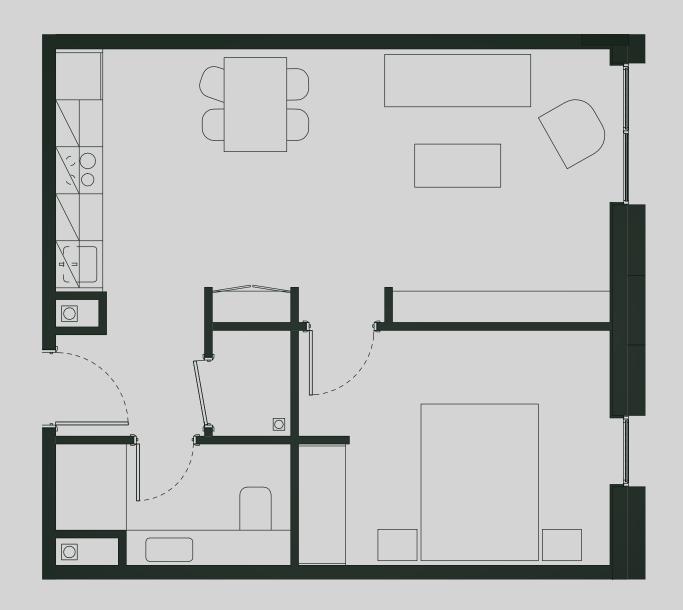

## Ancoats Gardens

Apartment 209

Apartment Type: 1 BED Size (m²): 46

\*\*Disclaimer Our property images and details are for reference purposes only. The images (including computer generated images) and details of the properties (and any communal or otherwise available areas) are illustrative, are not guaranteed to be accurate and should be used for guidance purposes only. Individual properties may therefore differ. All images, photographs and dimensions are not intended to be relied upon for, nor to form part of, any contract unless specifically incorporated in writing into the contract. Although we have made every effort to display and detail the properties carefully and in a way which is not misleading to you, we cannot guarantee their accuracy.\*\*