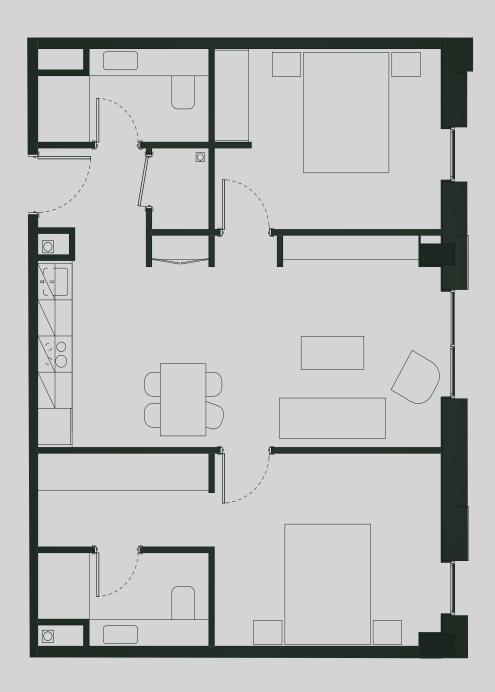

## Ancoats Gardens

Apartment 208

Apartment Type: 2 BED Size (m²): 69

\*\*Disclaimer Our property images and details are for reference purposes only. The images (including computer generated images) and details of the properties (and any communal or otherwise available areas) are illustrative, are not guaranteed to be accurate and should be used for guidance purposes only. Individual properties may therefore differ. All images, photographs and dimensions are not intended to be relied upon for, nor to form part of, any contract unless specifically incorporated in writing into the contract. Although we have made every effort to display and detail the properties carefully and in a way which is not misleading to you, we cannot guarantee their accuracy.\*\*