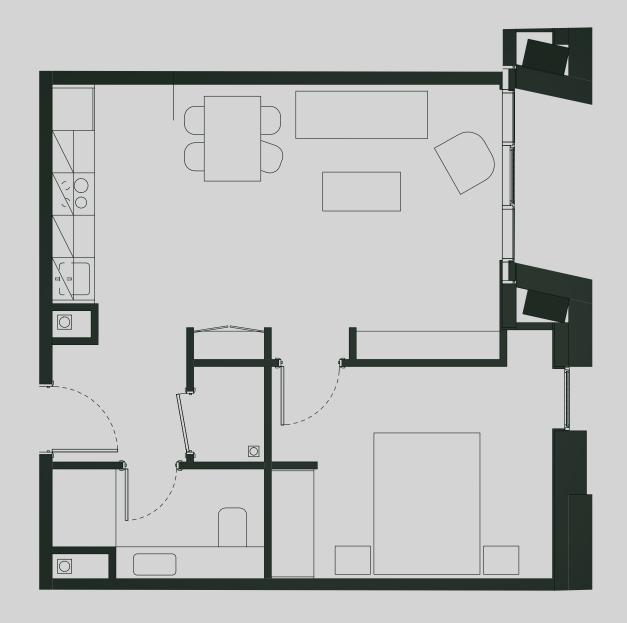

## Ancoats Gardens

Apartment 207

Apartment Type: 1 BED Size (m²): 46

\*\*Disclaimer Our property images and details are for reference purposes only. The images (including computer generated images) and details of the properties (and any communal or otherwise available areas) are illustrative, are not guaranteed to be accurate and should be used for guidance purposes only. Individual properties may therefore differ. All images, photographs and dimensions are not intended to be relied upon for, nor to form part of, any contract unless specifically incorporated in writing into the contract. Although we have made every effort to display and detail the properties carefully and in a way which is not misleading to you, we cannot guarantee their accuracy.\*\*