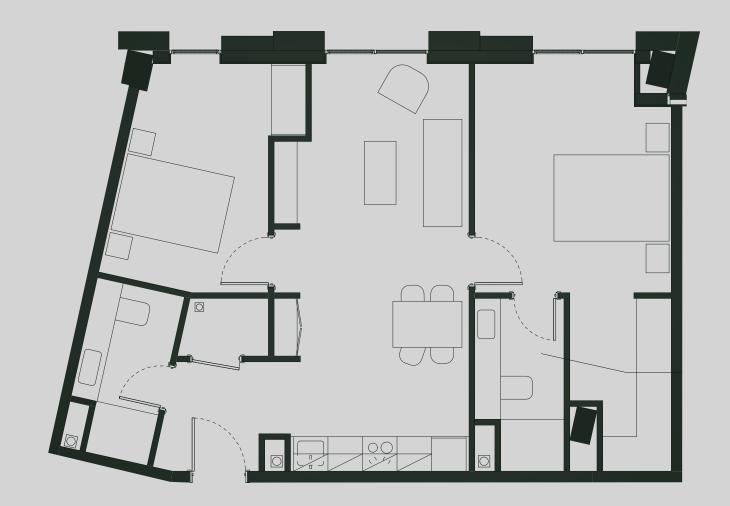

## Ancoats Gardens

Apartment 206

Apartment Type: 2 BED Size (m²): 68

\*\*Disclaimer Our property images and details are for reference purposes only. The images (including computer generated images) and details of the properties (and any communal or otherwise available areas) are illustrative, are not guaranteed to be accurate and should be used for guidance purposes only. Individual properties may therefore differ. All images, photographs and dimensions are not intended to be relied upon for, nor to form part of, any contract unless specifically incorporated in writing into the contract. Although we have made every effort to display and detail the properties carefully and in a way which is not misleading to you, we cannot guarantee their accuracy.\*\*