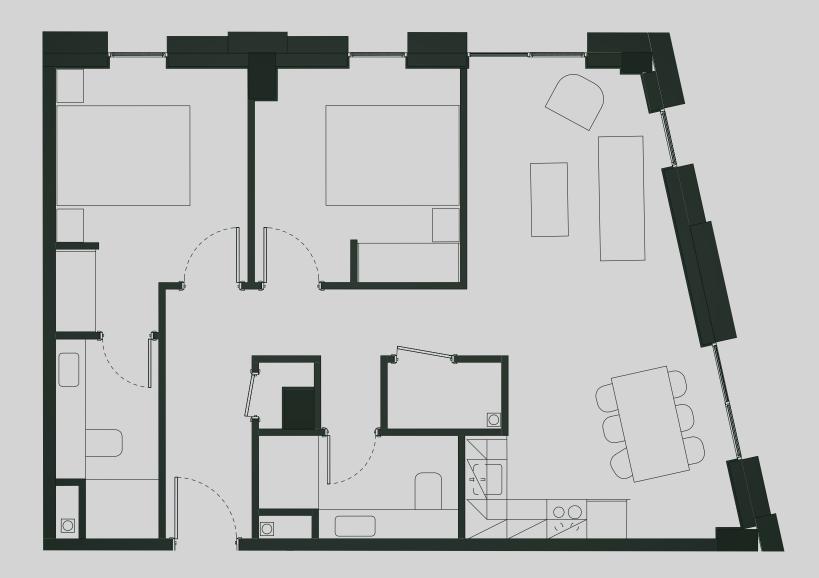

## Apartment 205

Apartment Type: 2 BED Size (m<sup>2</sup>): 67

\*\*Disclaimer Our property images and details are for reference purposes only. The images (including computer generated images) and details of the properties (and any communal or otherwise available areas) are illustrative, are not guaranteed to be accurate and should be used for guidance purposes only. Individual properties may therefore differ. All images, photographs and dimensions are not intended to be relied upon for, nor to form part of, any contract unless specifically incorporated in writing into the contract. Although we have made every effort to display and detail the properties carefully and in a way which is not misleading to you, we cannot guarantee their accuracy.\*\*