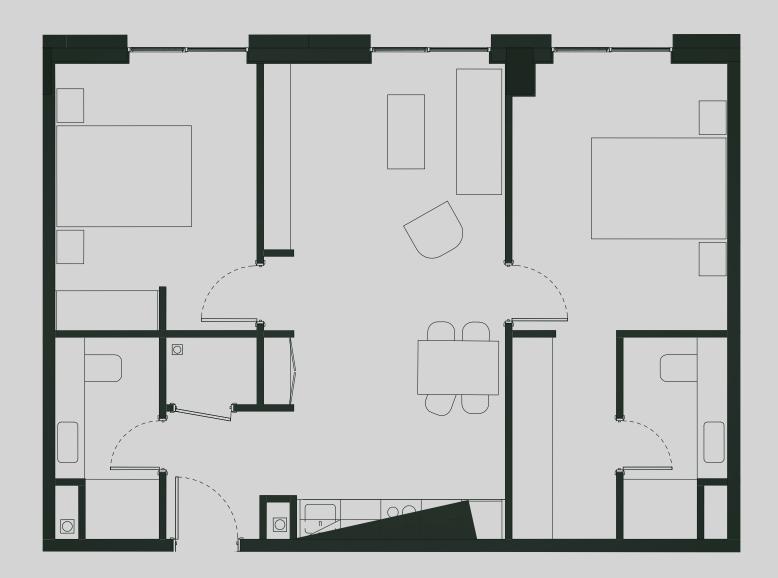

## Apartment 204

Apartment Type: 2 BED Size (m<sup>2</sup>): 70

\*\*Disclaimer Our property images and details are for reference purposes only. The images (including computer generated images) and details of the properties (and any communal or otherwise available areas) are illustrative, are not guaranteed to be accurate and should be used for guidance purposes only. Individual properties may therefore differ. All images, photographs and dimensions are not intended to be relied upon for, nor to form part of, any contract unless specifically incorporated in writing into the contract. Although we have made every effort to display and detail the properties carefully and in a way which is not misleading to you, we cannot guarantee their accuracy.\*\*