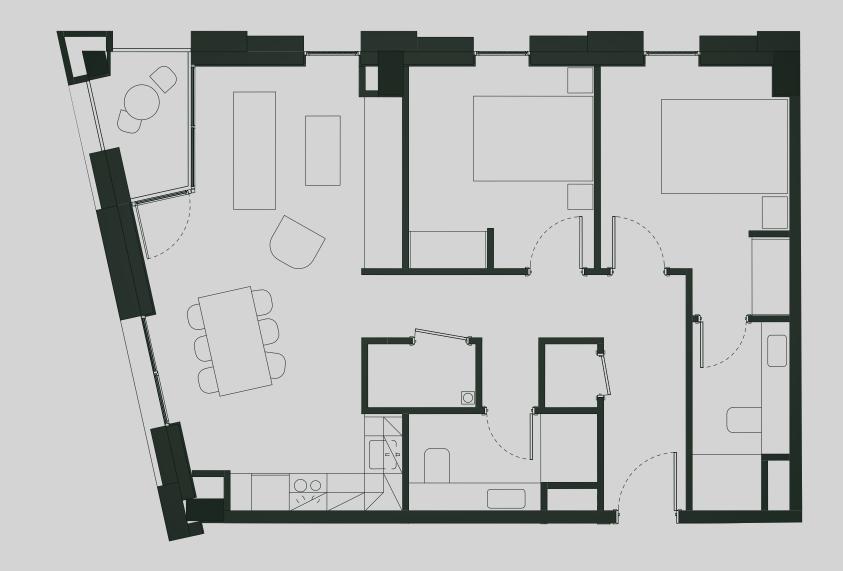

## Ancoats Gardens

Apartment 203

Apartment Type: 2 BED Size (m²): 71

\*\*Disclaimer Our property images and details are for reference purposes only. The images (including computer generated images) and details of the properties (and any communal or otherwise available areas) are illustrative, are not guaranteed to be accurate and should be used for guidance purposes only. Individual properties may therefore differ. All images, photographs and dimensions are not intended to be relied upon for, nor to form part of, any contract unless specifically incorporated in writing into the contract. Although we have made every effort to display and detail the properties carefully and in a way which is not misleading to you, we cannot guarantee their accuracy.\*\*