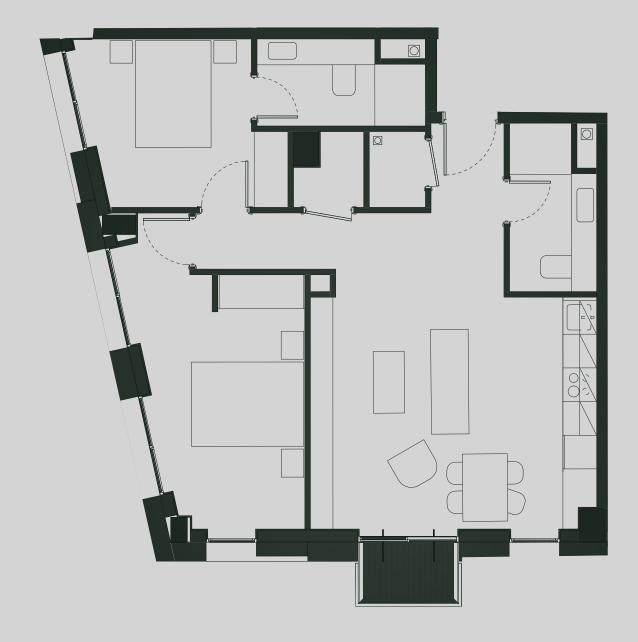

## Ancoats Gardens

Apartment 202

Apartment Type: 2 BED Size (m²): 68

\*\*Disclaimer Our property images and details are for reference purposes only. The images (including computer generated images) and details of the properties (and any communal or otherwise available areas) are illustrative, are not guaranteed to be accurate and should be used for guidance purposes only. Individual properties may therefore differ. All images, photographs and dimensions are not intended to be relied upon for, nor to form part of, any contract unless specifically incorporated in writing into the contract. Although we have made every effort to display and detail the properties carefully and in a way which is not misleading to you, we cannot guarantee their accuracy.\*\*