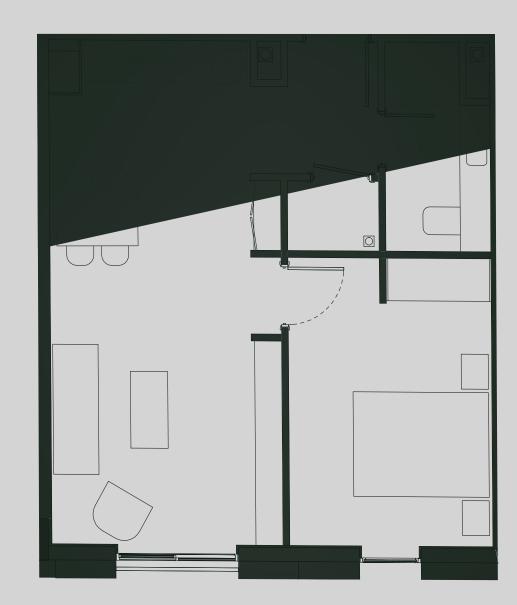

## Ancoats Gardens

**Apartment 201** 

Apartment Type: 1 BED Size (m²): 46

\*\*Disclaimer Our property images and details are for reference purposes only. The images (including computer generated images) and details of the properties (and any communal or otherwise available areas) are illustrative, are not guaranteed to be accurate and should be used for guidance purposes only. Individual properties may therefore differ. All images, photographs and dimensions are not intended to be relied upon for, nor to form part of, any contract unless specifically incorporated in writing into the contract. Although we have made every effort to display and detail the properties carefully and in a way which is not misleading to you, we cannot guarantee their accuracy.\*\*