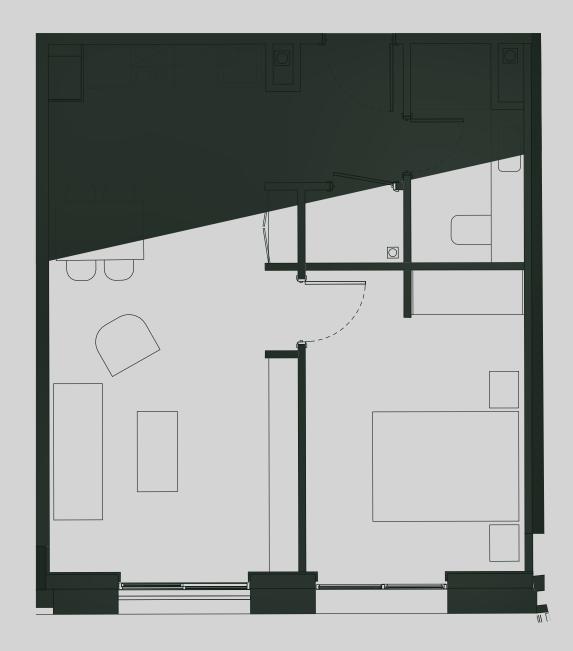

## Ancoats Gardens

Apartment 1401

Apartment Type: 1 BED Size (m²): 46

\*\*Disclaimer Our property images and details are for reference purposes only. The images (including computer generated images) and details of the properties (and any communal or otherwise available areas) are illustrative, are not guaranteed to be accurate and should be used for guidance purposes only. Individual properties may therefore differ. All images, photographs and dimensions are not intended to be relied upon for, nor to form part of, any contract unless specifically incorporated in writing into the contract. Although we have made every effort to display and detail the properties carefully and in a way which is not misleading to you, we cannot guarantee their accuracy.\*\*