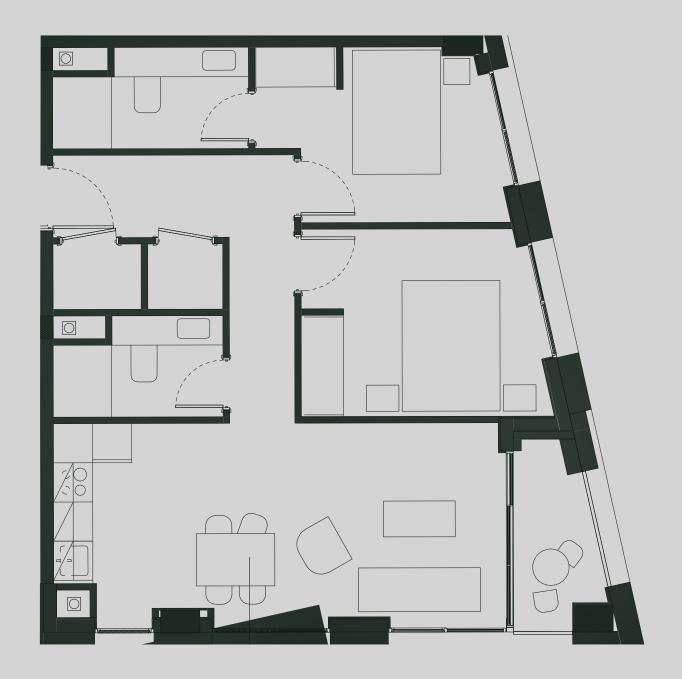

## Ancoats Gardens

Apartment 1305

Apartment Type: 2 BED Size (m²): 65

\*\*Disclaimer Our property images and details are for reference purposes only. The images (including computer generated images) and details of the properties (and any communal or otherwise available areas) are illustrative, are not guaranteed to be accurate and should be used for guidance purposes only. Individual properties may therefore differ. All images, photographs and dimensions are not intended to be relied upon for, nor to form part of, any contract unless specifically incorporated in writing into the contract. Although we have made every effort to display and detail the properties carefully and in a way which is not misleading to you, we cannot guarantee their accuracy.\*\*