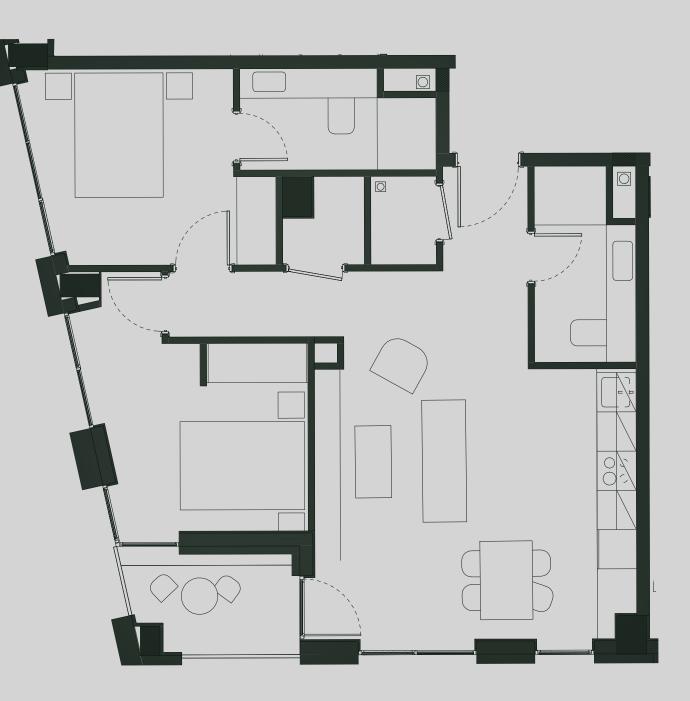

## Apartment 1302

Apartment Type: 2 BED Size (m<sup>2</sup>): 69

\*\*Disclaimer Our property images and details are for reference purposes only. The images (including computer generated images) and details of the properties (and any communal or otherwise available areas) are illustrative, are not guaranteed to be accurate and should be used for guidance purposes only. Individual properties may therefore differ. All images, photographs and dimensions are not intended to be relied upon for, nor to form part of, any contract unless specifically incorporated in writing into the contract. Although we have made every effort to display and detail the properties carefully and in a way which is not misleading to you, we cannot guarantee their accuracy.\*\*