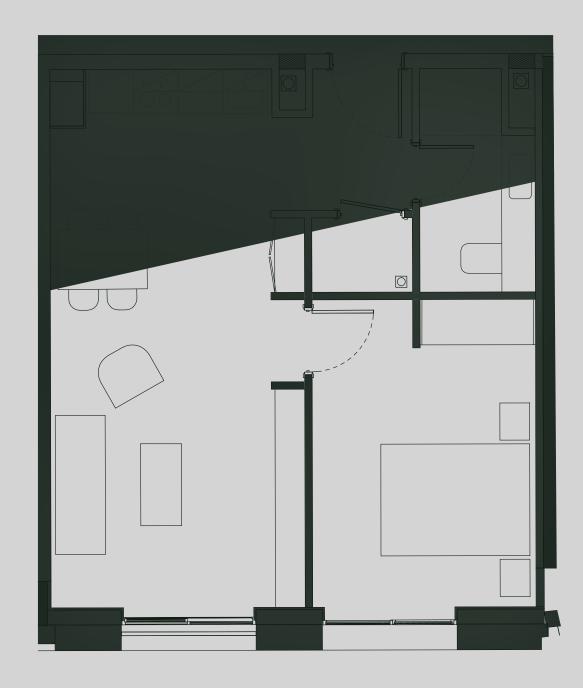

## Ancoats Gardens

**Apartment 1301** 

Apartment Type: 1 BED Size (m²): 46

\*\*Disclaimer Our property images and details are for reference purposes only. The images (including computer generated images) and details of the properties (and any communal or otherwise available areas) are illustrative, are not guaranteed to be accurate and should be used for guidance purposes only. Individual properties may therefore differ. All images, photographs and dimensions are not intended to be relied upon for, nor to form part of, any contract unless specifically incorporated in writing into the contract. Although we have made every effort to display and detail the properties carefully and in a way which is not misleading to you, we cannot guarantee their accuracy.\*\*