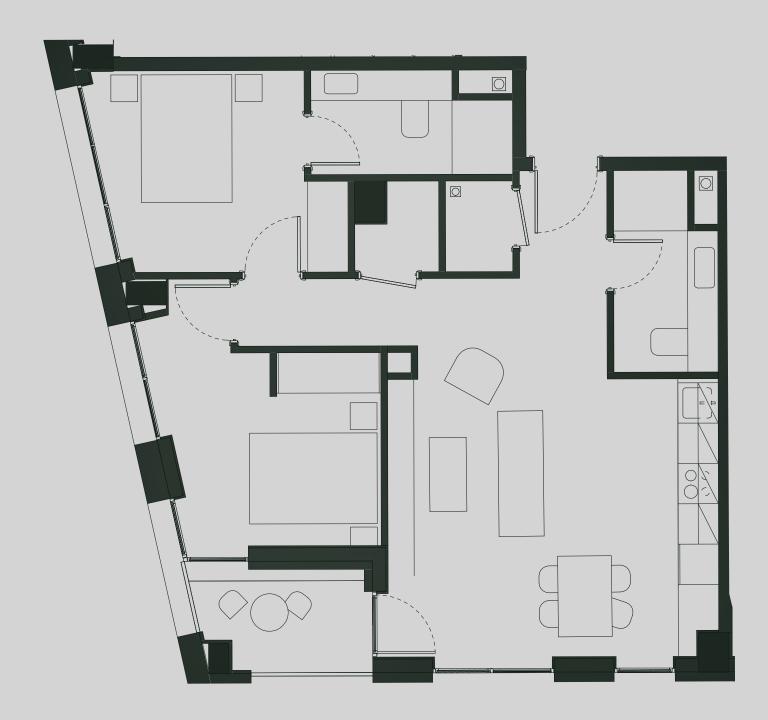

## Ancoats Gardens

Apartment 1202

Apartment Type: 2 BED Size (m²): 69

\*\*Disclaimer Our property images and details are for reference purposes only. The images (including computer generated images) and details of the properties (and any communal or otherwise available areas) are illustrative, are not guaranteed to be accurate and should be used for guidance purposes only. Individual properties may therefore differ. All images, photographs and dimensions are not intended to be relied upon for, nor to form part of, any contract unless specifically incorporated in writing into the contract. Although we have made every effort to display and detail the properties carefully and in a way which is not misleading to you, we cannot guarantee their accuracy.\*\*