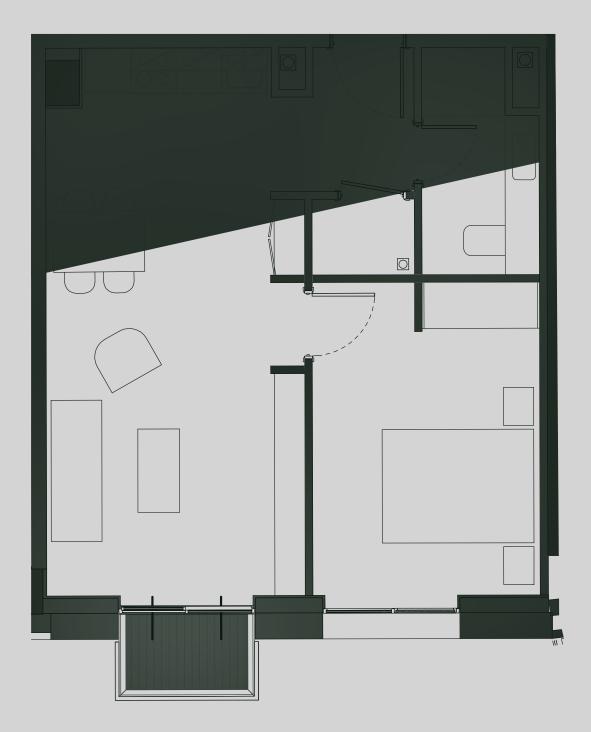

## Apartment 1201

Apartment Type: 1 BED Size (m<sup>2</sup>): 46

\*\*Disclaimer Our property images and details are for reference purposes only. The images (including computer generated images) and details of the properties (and any communal or otherwise available areas) are illustrative, are not guaranteed to be accurate and should be used for guidance purposes only. Individual properties may therefore differ. All images, photographs and dimensions are not intended to be relied upon for, nor to form part of, any contract unless specifically incorporated in writing into the contract. Although we have made every effort to display and detail the properties carefully and in a way which is not misleading to you, we cannot guarantee their accuracy.\*\*