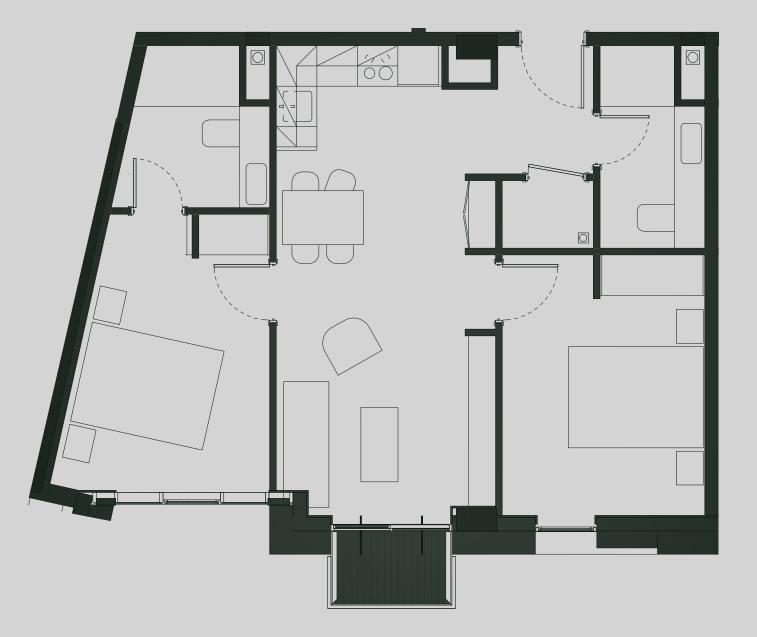

## Ancoats Gardens

## Apartment 116

Apartment Type: 2 BED Size (m²): 60

\*\*Disclaimer Our property images and details are for reference purposes only. The images (including computer generated images) and details of the properties (and any communal or otherwise available areas) are illustrative, are not guaranteed to be accurate and should be used for guidance purposes only. Individual properties may therefore differ. All images, photographs and dimensions are not intended to be relied upon for, nor to form part of, any contract unless specifically incorporated in writing into the contract. Although we have made every effort to display and detail the properties carefully and in a way which is not misleading to you, we cannot guarantee their accuracy.\*\*