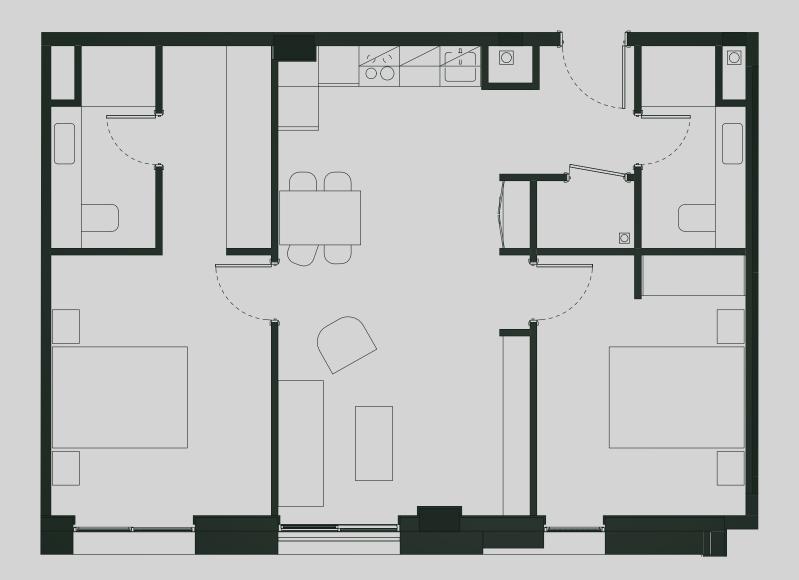

## Ancoats Gardens

**Apartment 115** 

Apartment Type: 2 BED Size (m²): 71

\*\*Disclaimer Our property images and details are for reference purposes only. The images (including computer generated images) and details of the properties (and any communal or otherwise available areas) are illustrative, are not guaranteed to be accurate and should be used for guidance purposes only. Individual properties may therefore differ. All images, photographs and dimensions are not intended to be relied upon for, nor to form part of, any contract unless specifically incorporated in writing into the contract. Although we have made every effort to display and detail the properties carefully and in a way which is not misleading to you, we cannot guarantee their accuracy.\*\*