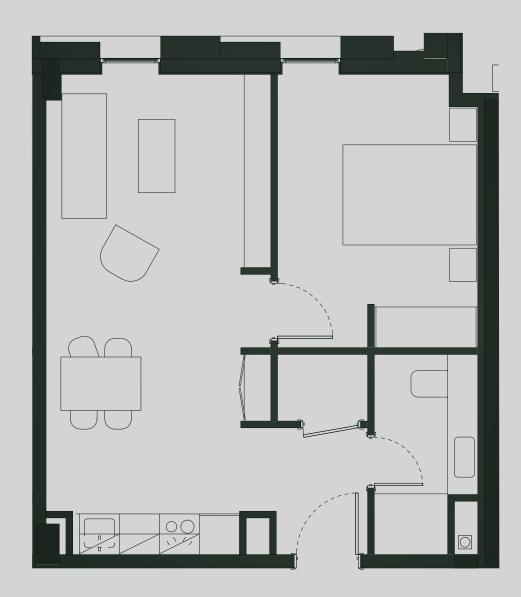

## Ancoats Gardens

**Apartment 114** 

Apartment Type: 1 BED Size (m²): 45

\*\*Disclaimer Our property images and details are for reference purposes only. The images (including computer generated images) and details of the properties (and any communal or otherwise available areas) are illustrative, are not guaranteed to be accurate and should be used for guidance purposes only. Individual properties may therefore differ. All images, photographs and dimensions are not intended to be relied upon for, nor to form part of, any contract unless specifically incorporated in writing into the contract. Although we have made every effort to display and detail the properties carefully and in a way which is not misleading to you, we cannot guarantee their accuracy.\*\*