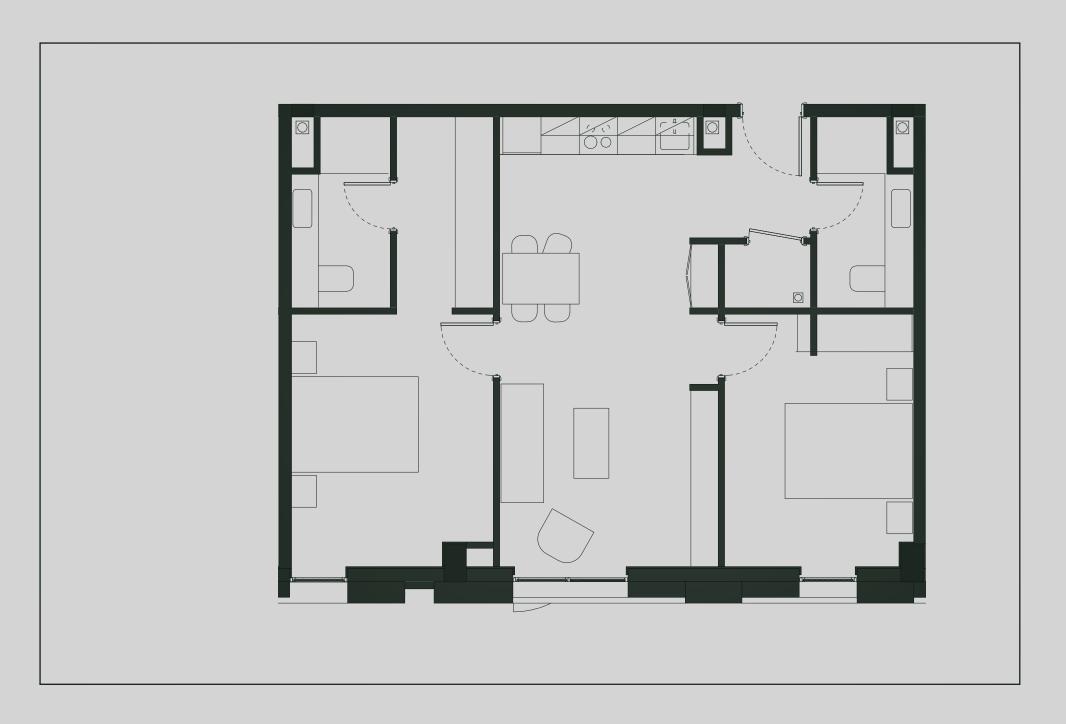

## Ancoats Gardens

## **Apartment 111**

Apartment Type: 2 BED Size (m²): 68

\*\*Disclaimer Our property images and details are for reference purposes only. The images (including computer generated images) and details of the properties (and any communal or otherwise available areas) are illustrative, are not guaranteed to be accurate and should be used for guidance purposes only. Individual properties may therefore differ. All images, photographs and dimensions are not intended to be relied upon for, nor to form part of, any contract unless specifically incorporated in writing into the contract. Although we have made every effort to display and detail the properties carefully and in a way which is not misleading to you, we cannot guarantee their accuracy.\*\*