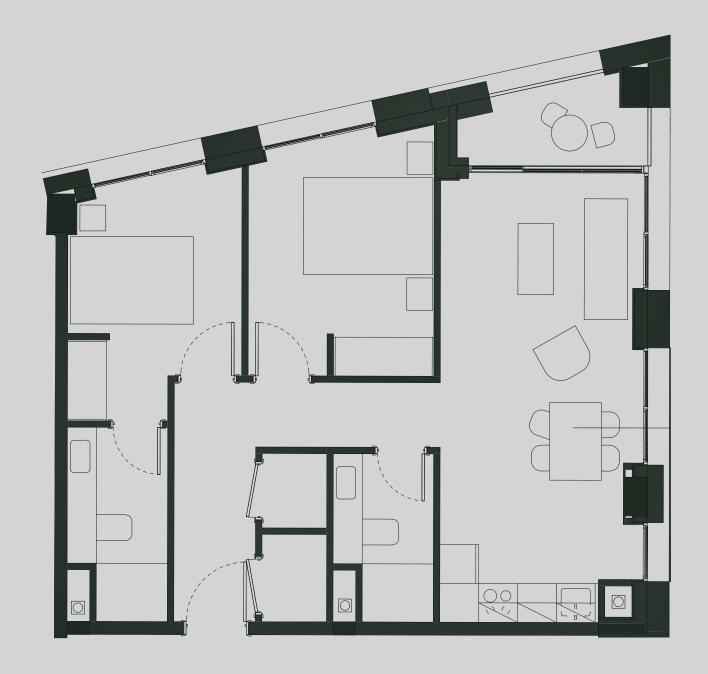

## Ancoats Gardens

Apartment 1106

Apartment Type: 2 BED Size (m²): 65

\*\*Disclaimer Our property images and details are for reference purposes only. The images (including computer generated images) and details of the properties (and any communal or otherwise available areas) are illustrative, are not guaranteed to be accurate and should be used for guidance purposes only. Individual properties may therefore differ. All images, photographs and dimensions are not intended to be relied upon for, nor to form part of, any contract unless specifically incorporated in writing into the contract. Although we have made every effort to display and detail the properties carefully and in a way which is not misleading to you, we cannot guarantee their accuracy.\*\*