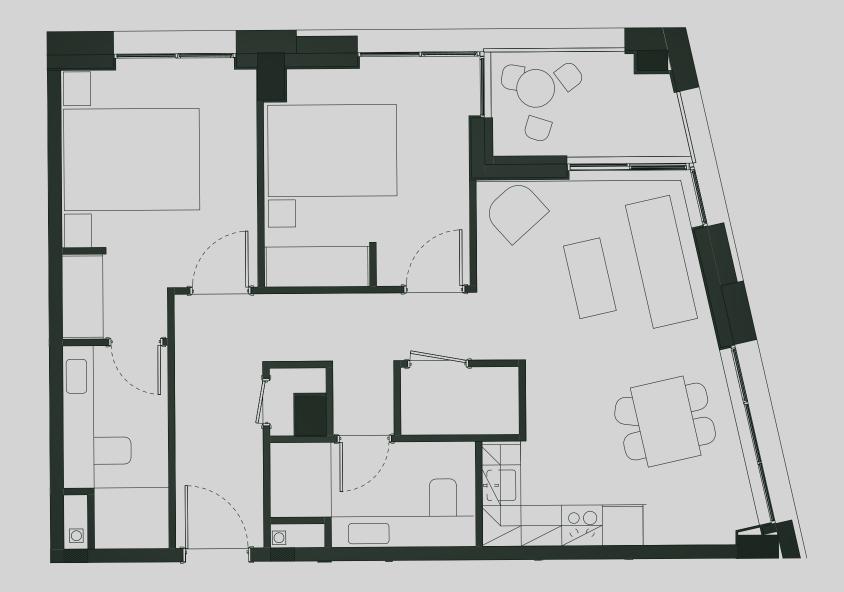

## Ancoats Gardens

## Apartment 1105

Apartment Type: 2 BED Size (m²): 68

\*\*Disclaimer Our property images and details are for reference purposes only. The images (including computer generated images) and details of the properties (and any communal or otherwise available areas) are illustrative, are not guaranteed to be accurate and should be used for guidance purposes only. Individual properties may therefore differ. All images, photographs and dimensions are not intended to be relied upon for, nor to form part of, any contract unless specifically incorporated in writing into the contract. Although we have made every effort to display and detail the properties carefully and in a way which is not misleading to you, we cannot guarantee their accuracy.\*\*