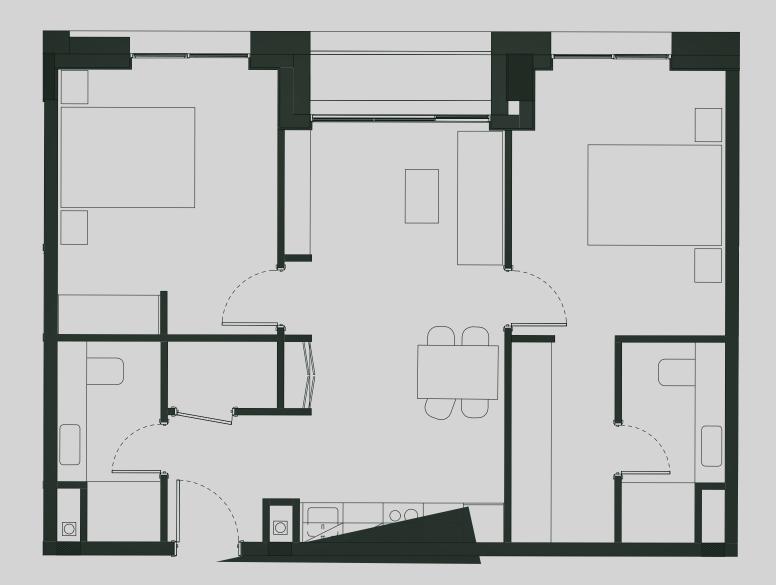

## Apartment 1104

Apartment Type: 2 BED Size (m<sup>2</sup>): 70

\*\*Disclaimer Our property images and details are for reference purposes only. The images (including computer generated images) and details of the properties (and any communal or otherwise available areas) are illustrative, are not guaranteed to be accurate and should be used for guidance purposes only. Individual properties may therefore differ. All images, photographs and dimensions are not intended to be relied upon for, nor to form part of, any contract unless specifically incorporated in writing into the contract. Although we have made every effort to display and detail the properties carefully and in a way which is not misleading to you, we cannot guarantee their accuracy.\*\*