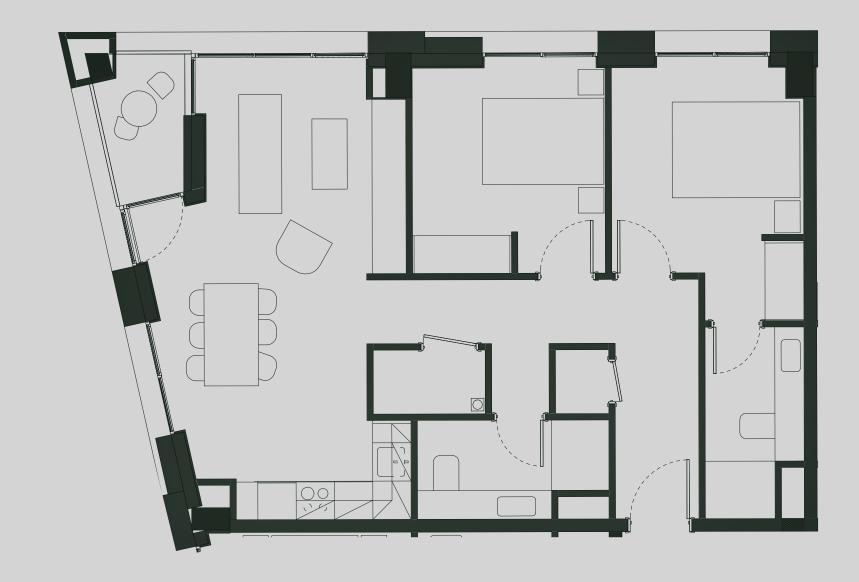

## Ancoats Gardens

**Apartment 1103** 

Apartment Type: 2 BED Size (m²): 72

\*\*Disclaimer Our property images and details are for reference purposes only. The images (including computer generated images) and details of the properties (and any communal or otherwise available areas) are illustrative, are not guaranteed to be accurate and should be used for guidance purposes only. Individual properties may therefore differ. All images, photographs and dimensions are not intended to be relied upon for, nor to form part of, any contract unless specifically incorporated in writing into the contract. Although we have made every effort to display and detail the properties carefully and in a way which is not misleading to you, we cannot guarantee their accuracy.\*\*