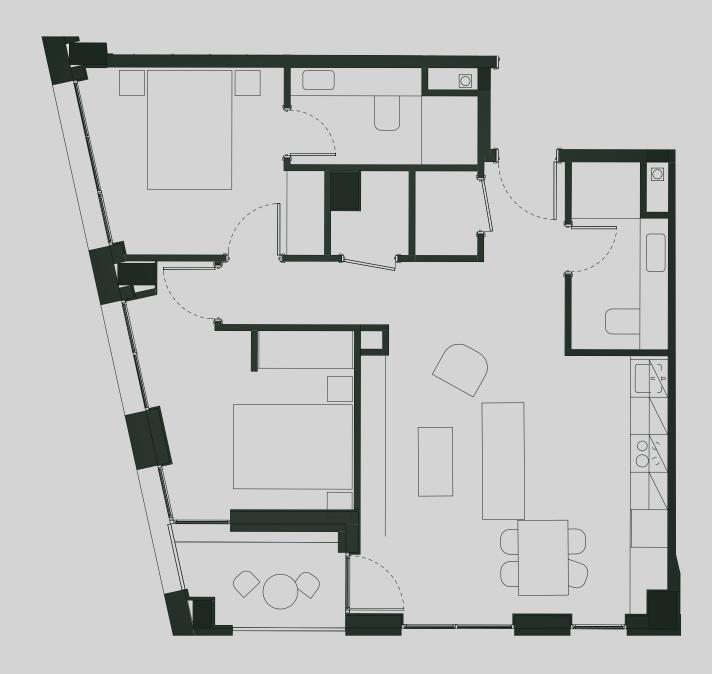

## Ancoats Gardens

Apartment 1102

Apartment Type: 2 BED Size (m²): 69

\*\*Disclaimer Our property images and details are for reference purposes only. The images (including computer generated images) and details of the properties (and any communal or otherwise available areas) are illustrative, are not guaranteed to be accurate and should be used for guidance purposes only. Individual properties may therefore differ. All images, photographs and dimensions are not intended to be relied upon for, nor to form part of, any contract unless specifically incorporated in writing into the contract. Although we have made every effort to display and detail the properties carefully and in a way which is not misleading to you, we cannot guarantee their accuracy.\*\*