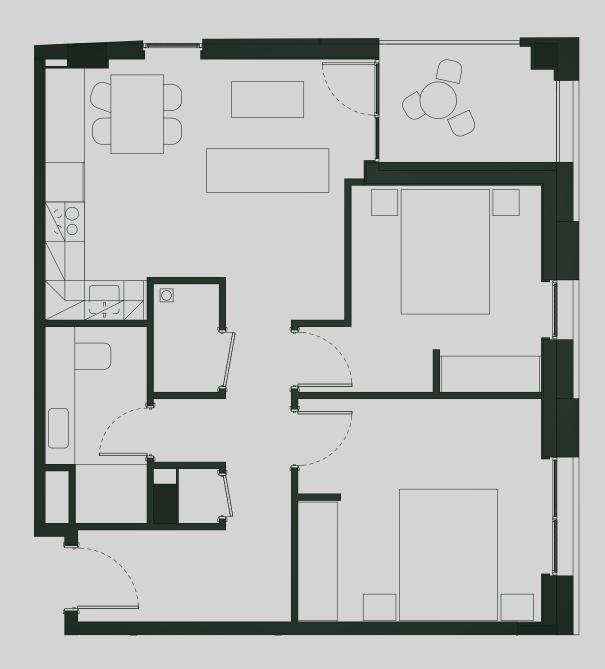

## Ancoats Gardens

**Apartment 110** 

Apartment Type: 2 BED Size (m²): 64

\*\*Disclaimer Our property images and details are for reference purposes only. The images (including computer generated images) and details of the properties (and any communal or otherwise available areas) are illustrative, are not guaranteed to be accurate and should be used for guidance purposes only. Individual properties may therefore differ. All images, photographs and dimensions are not intended to be relied upon for, nor to form part of, any contract unless specifically incorporated in writing into the contract. Although we have made every effort to display and detail the properties carefully and in a way which is not misleading to you, we cannot guarantee their accuracy.\*\*