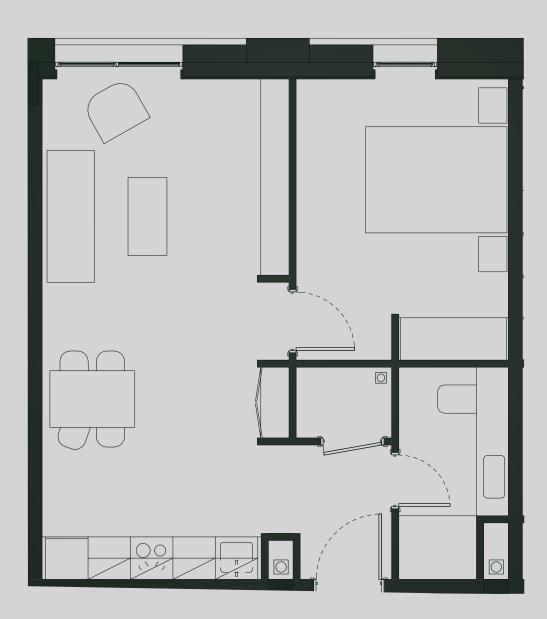

## Ancoats Gardens

**Apartment 109** 

Apartment Type: 1 BED Size (m²): 46

\*\*Disclaimer Our property images and details are for reference purposes only. The images (including computer generated images) and details of the properties (and any communal or otherwise available areas) are illustrative, are not guaranteed to be accurate and should be used for guidance purposes only. Individual properties may therefore differ. All images, photographs and dimensions are not intended to be relied upon for, nor to form part of, any contract unless specifically incorporated in writing into the contract. Although we have made every effort to display and detail the properties carefully and in a way which is not misleading to you, we cannot guarantee their accuracy.\*\*